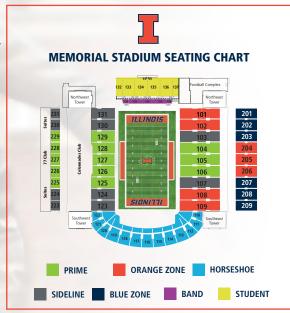

#### GROUP TICKET PRICING

The group ticket minimum is 20 people. Price is listed per ticket. Additional fees may apply.

|             | NON-CONFERENCE |       |       | BIG TEN |      |       |       |      |
|-------------|----------------|-------|-------|---------|------|-------|-------|------|
| SECTION     | 1-19           | 20-49 | 50-99 | 100+    | 1-19 | 20-49 | 50-99 | 100+ |
| SIDELINE    | \$35           | \$33  | \$31  | \$29    | \$50 | \$50  | \$50  | \$45 |
| ORANGE ZONE | \$25           | \$23  | \$21  | \$19    | \$35 | \$33  | \$31  | \$29 |
| BLUE ZONE   | \$20           | \$18  | \$16  | \$14    | \$35 | \$33  | \$31  | \$29 |